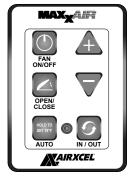

### OPERATION INSTRUCTIONS 4 KEY WALL CONTROL 03540K & 03550K

FOR MAXXFAN® Plus models 4751KS & 4951KS and MAXXFAN® Deluxe models 8751K & 8951K

P/N: 00A03550K - Black

#### **WALL CONTROL FEATURES**

- Allows fan control from convenient wall location
- Turns fan ON or OFF
- 4 Fan Speeds available
- OPENS or CLOSES Vent Lid
- · Easy access to Ceiling Fan Mode
- Keypad controls at ceiling remain active (if applicable)

| OPERATION OF 4 KEY WALL CONTROL |                                                                           |                                                                                                                              |
|---------------------------------|---------------------------------------------------------------------------|------------------------------------------------------------------------------------------------------------------------------|
| FAN ON<br>1-2-3-4               | Turns the fan motor ON at the last selected speed and OPENS the Vent Lid. | When Fan is running, cycles through four (4) fan Speeds. Once HIGH Speed is reached, the fan motor cycles back to LOW Speed. |
| FAN OFF                         | Turns the Fan Motor OFF and CLOSES the Vent Lid                           |                                                                                                                              |
| VENT<br>OPEN                    | OPENS the Vent Lid                                                        | Fan motor remains in previous state                                                                                          |
| VENT<br>CLOSE                   | CLOSES the Vent Lid                                                       | Fan motor remains in previous state. If<br>fan motor is ON, the MAXXFAN enters<br>Ceiling Fan Mode                           |