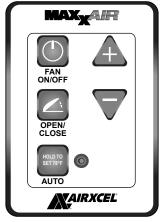

### OPERATION INSTRUCTIONS 5 KEY WALL CONTROL 03601K & 03651K

FOR MAXXFAN® Plus models 4700K & 4900K and MAXXFAN® Deluxe models 8700K thru 8900K

P/N: 00A03601K - White

P/N: 00A03651K - Black

#### **WALL CONTROL FEATURES**

- Allows fan control from convenient wall location
- Turns fan ON or OFF
- 10 Fan Speeds available
- OPENS or CLOSES Vent Lid
- Easy access to Ceiling Fan Mode
- Activate AUTO mode and set thermostat temperature

| OPERATION OF 5 KEY WALL CONTROL            |                                                                                                                                                                                                                                                                                                                                                                                                                                                                                                                   |  |
|--------------------------------------------|-------------------------------------------------------------------------------------------------------------------------------------------------------------------------------------------------------------------------------------------------------------------------------------------------------------------------------------------------------------------------------------------------------------------------------------------------------------------------------------------------------------------|--|
| FAN<br>ON/OFF                              | Turns the fan motor ON at the last selected speed and OPENS the Vent Lid. Turns the fan motor OFF and CLOSES Vent Lid.  Pressing this key when in AUTO mode will cause the fan to exit AUTO mode.                                                                                                                                                                                                                                                                                                                 |  |
| AUTO                                       | Puts the fan in AUTOMATIC thermostat mode.  Vent lid will automatically open and fan will turn on to cool RV when set temperature is reached. Once RV is cooled down, fan will turn off and vent lid will close. Thermostat is set to last selected temperature (memory function). Green LED will light to indicate MAXXFAN is in AUTO mode. Hold key for three (3) seconds to reset thermostat temperature to 78°F, use (+) & (-) keys to adjust set temperature up or down. Press ON/OFF key to exit AUTO mode. |  |
| <b>A</b> \(\bar{\pi}\)                     | Adjusts the fan speed or thermostat set temperature.  When fan is on in MANUAL mode: adjusts fan speed up or down from 10% to 100% (10 speeds). When fan is in AUTO mode: adjusts thermostat set temperature up or down by 1°F per key press.                                                                                                                                                                                                                                                                     |  |
| OPEN/CLOSE                                 | OPENS and CLOSES the motorized Vent Lid.  Allows the vent lid to be open or closed with the fan motor on or off. Close vent lid with fan motor running in Manual mode to enter Ceiling Fan Mode.                                                                                                                                                                                                                                                                                                                  |  |
| RAIN SENSOR<br>MAXXFAN Plus<br>Models Only | Turns OFF the fan and CLOSES the lid if rain is detected.  If you press any key to try and activate the fan, it will beep three (3) times to let you know the rain sensor is wet. Press any key to activate the fan after the rain sensor has dried. CAUTION: Rain Sensor will not close the MAXXFAN lif if the lid is opened manually with the knob.                                                                                                                                                             |  |