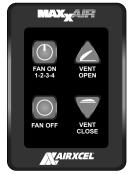

### OPERATION INSTRUCTIONS 4 KEY WALL CONTROL 03540K & 03550K

FOR MAXXFAN® Plus models 4751KS & 4951KS and MAXXFAN® Deluxe models 8751K & 8951K

P/N: 00A03550K - Black

#### **WALL CONTROL FEATURES**

- Allows fan control from convenient wall location
- Turns fan ON or OFF
- 4 Fan Speeds available
- OPENS or CLOSES Vent Lid
- · Easy access to Ceiling Fan Mode
- Keypad controls at ceiling remain active (if applicable)

| OPERATION OF 4 KEY WALL CONTROL |                                                                           |                                                                                                                              |
|---------------------------------|---------------------------------------------------------------------------|------------------------------------------------------------------------------------------------------------------------------|
| FAN ON<br>1-2-3-4               | Turns the fan motor ON at the last selected speed and OPENS the Vent Lid. | When Fan is running, cycles through four (4) fan Speeds. Once HIGH Speed is reached, the fan motor cycles back to LOW Speed. |
| FAN OFF                         | Turns the Fan Motor OFF and CLOSES the Vent Lid                           |                                                                                                                              |
| VENT<br>OPEN                    | OPENS the Vent Lid                                                        | Fan motor remains in previous state                                                                                          |
| VENT<br>CLOSE                   | CLOSES the Vent Lid                                                       | Fan motor remains in previous state. If<br>fan motor is ON, the MAXXFAN enters<br>Ceiling Fan Mode                           |