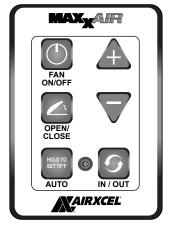

### OPERATION INSTRUCTIONS 6 KEY WALL CONTROL 03600K & 03650K

FOR MAXXFAN® Plus models 4700K & 4900K and MAXXFAN® Deluxe models 8700K thru 8900K

P/N: 00A03600K - White

P/N: 00A03650K - Black

#### **WALL CONTROL FEATURES**

- Allows fan control from convenient wall location
- Turns fan ON or OFF
- 10 Fan Speeds available
- OPENS or CLOSES Vent Lid
- Easy access to Ceiling Fan Mode
- Activate AUTO mode and set thermostat temperature
- Select INTAKE or EXHAUST

|                                            | OPERATION OF 5 KEY WALL CONTROL                                                                                                                                                                                                                                                                                                                                                                                                                                                                                   |  |
|--------------------------------------------|-------------------------------------------------------------------------------------------------------------------------------------------------------------------------------------------------------------------------------------------------------------------------------------------------------------------------------------------------------------------------------------------------------------------------------------------------------------------------------------------------------------------|--|
| FAN<br>ON/OFF                              | Turns the fan motor ON at the last selected speed and OPENS the Vent Lid. Turns the fan motor OFF and CLOSES Vent Lid.  Pressing this key when in AUTO mode will cause the fan to exit AUTO mode.                                                                                                                                                                                                                                                                                                                 |  |
| AUTO                                       | Puts the fan in AUTOMATIC thermostat mode.  Vent lid will automatically open and fan will turn on to cool RV when set temperature is reached. Once RV is cooled down, fan will turn off and vent lid will close. Thermostat is set to last selected temperature (memory function). Green LED will light to indicate MAXXFAN is in AUTO mode. Hold key for three (3) seconds to reset thermostat temperature to 78°F, use (+) & (-) keys to adjust set temperature up or down. Press ON/OFF key to exit AUTO mode. |  |
| <b>A</b> \(\bar{\pi}\)                     | Adjusts the fan speed or thermostat set temperature.  When fan is on in MANUAL mode: adjusts fan speed up or down from 10% to 100% (10 speeds). When fan is in AUTO mode: adjusts thermostat set temperature up or down by 1°F per key press.                                                                                                                                                                                                                                                                     |  |
| OPEN/CLOSE                                 | OPENS and CLOSES the motorized Vent Lid.  Allows the vent lid to be open or closed with the fan motor on or off. Close vent lid with fan motor running in Manual mode to enter Ceiling Fan Mode.                                                                                                                                                                                                                                                                                                                  |  |
| IN/OUT                                     | Reverses fan motor for either INTAKE or EXHAUST air direction.                                                                                                                                                                                                                                                                                                                                                                                                                                                    |  |
| RAIN SENSOR<br>MAXXFAN Plus<br>Models Only | Turns OFF the fan and CLOSES the lid if rain is detected.  If you press any key to try and activate the fan, it will beep three (3) times to let you know the rain sensor is wet. Press any key to activate the fan after the rain sensor has dried. CAUTION:  Rain Sensor will not close the MAXXFAN lif if the lid is opened manually with the knob.                                                                                                                                                            |  |