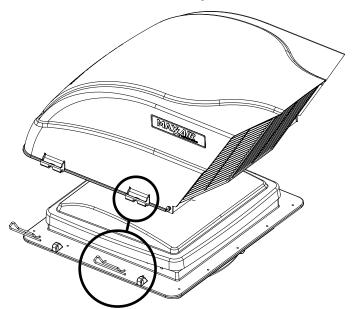

#### QUICK, EASY and TOOL-FREE INSTALLATION

The **FANMATE** simply fits over the molded, waterproof mounting tabs built into YOUR **MAXXFAN** or **MAXXFAN** Plus. Simply **SLIDE** the included clip through the tab to secure the **FANMATE** cover. **FRESH AIR, RAIN OR SHINE!** 