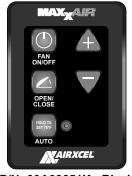

### OPERATION INSTRUCTIONS 6 KEY WALL CONTROL 03600K & 03650K

FOR MAXXFAN® Plus models 4700K & 4900K and MAXXFAN® Deluxe models 8700K thru 8900K

P/N: 00A03600K - White

P/N: 00A03650K - Black

#### **WALL CONTROL FEATURES**

- Allows fan control from convenient wall location
- Turns fan ON or OFF
- 10 Fan Speeds available
- OPENS or CLOSES Vent Lid
- Easy access to Ceiling Fan Mode
- Activate AUTO mode and set thermostat temperature
- Select INTAKE or EXHAUST

|                                            | OPERATION OF 5 KEY WALL CONTROL                                                                                                                                                                                                                                                                                                                                                                                                                                                                                   |  |
|--------------------------------------------|-------------------------------------------------------------------------------------------------------------------------------------------------------------------------------------------------------------------------------------------------------------------------------------------------------------------------------------------------------------------------------------------------------------------------------------------------------------------------------------------------------------------|--|
| FAN<br>ON/OFF                              | Turns the fan motor ON at the last selected speed and OPENS the Vent Lid. Turns the fan motor OFF and CLOSES Vent Lid.  Pressing this key when in AUTO mode will cause the fan to exit AUTO mode.                                                                                                                                                                                                                                                                                                                 |  |
| AUTO                                       | Puts the fan in AUTOMATIC thermostat mode.  Vent lid will automatically open and fan will turn on to cool RV when set temperature is reached. Once RV is cooled down, fan will turn off and vent lid will close. Thermostat is set to last selected temperature (memory function). Green LED will light to indicate MAXXFAN is in AUTO mode. Hold key for three (3) seconds to reset thermostat temperature to 78°F, use (+) & (-) keys to adjust set temperature up or down. Press ON/OFF key to exit AUTO mode. |  |
| <b>A</b> \(\bar{\pi}\)                     | Adjusts the fan speed or thermostat set temperature.  When fan is on in MANUAL mode: adjusts fan speed up or down from 10% to 100% (10 speeds). When fan is in AUTO mode: adjusts thermostat set temperature up or down by 1°F per key press.                                                                                                                                                                                                                                                                     |  |
| OPEN/CLOSE                                 | OPENS and CLOSES the motorized Vent Lid.  Allows the vent lid to be open or closed with the fan motor on or off. Close vent lid with fan motor running in Manual mode to enter Ceiling Fan Mode.                                                                                                                                                                                                                                                                                                                  |  |
| IN/OUT                                     | Reverses fan motor for either INTAKE or EXHAUST air direction.                                                                                                                                                                                                                                                                                                                                                                                                                                                    |  |
| RAIN SENSOR<br>MAXXFAN Plus<br>Models Only | Turns OFF the fan and CLOSES the lid if rain is detected.  If you press any key to try and activate the fan, it will beep three (3) times to let you know the rain sensor is wet. Press any key to activate the fan after the rain sensor has dried. CAUTION:  Rain Sensor will not close the MAXXFAN lif if the lid is opened manually with the knob.                                                                                                                                                            |  |