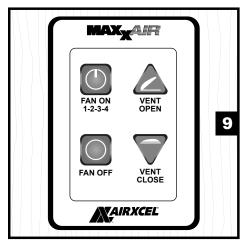

### OPERATION INSTRUCTIONS 4 KEY WALL CONTROL 03540K & 03550K

FOR MAXXFAN® Plus models 4751KS & 4951KS and MAXXFAN® Deluxe models 8751K & 8951K

P/N: 00A03550K - Black

#### **WALL CONTROL FEATURES**

- Allows fan control from convenient wall location
- Turns fan ON or OFF
- 4 Fan Speeds available
- OPENS or CLOSES Vent Lid
- · Easy access to Ceiling Fan Mode
- Keypad controls at ceiling remain active (if applicable)

| OPERATION OF 4 KEY WALL CONTROL |                                                                           |                                                                                                                              |
|---------------------------------|---------------------------------------------------------------------------|------------------------------------------------------------------------------------------------------------------------------|
| FAN ON<br>1-2-3-4               | Turns the fan motor ON at the last selected speed and OPENS the Vent Lid. | When Fan is running, cycles through four (4) fan Speeds. Once HIGH Speed is reached, the fan motor cycles back to LOW Speed. |
| FAN OFF                         | Turns the Fan Motor OFF and CLOSES the Vent Lid                           |                                                                                                                              |
| VENT<br>OPEN                    | OPENS the Vent Lid                                                        | Fan motor remains in previous state                                                                                          |
| VENT<br>CLOSE                   | CLOSES the Vent Lid                                                       | Fan motor remains in previous state. If<br>fan motor is ON, the MAXXFAN enters<br>Ceiling Fan Mode                           |