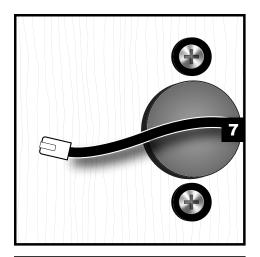

# INSTALLATION INSTRUCTIONS FOR ALL WALL CONTROLS

Drill a 1 1/4" hole at the approximate center position of wall control.

Mark a spot 15/16" above the center of the 1 1/4" hole

Align the top mounting tab hole with the spot marked in STEP 2.

Install one (1) screw in the TOP mounting tab. Do not completely tighten.

Make sure tabs are perpendicular to the floor and install the remaining screw in the BOTTOM mounting tab. Tigthen both screws.

Break off the center tab by twisting.

Route the data cable through the 1 1/4" cut hole in STEP 1.

Plug the data cable into the back of the wall control.

Align the wall control up with the mounting tabs. Slide the wall control down to lock it in place on the mounting tabs.