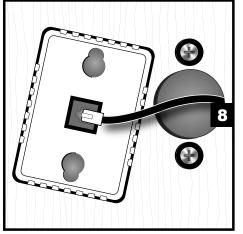

# INSTALLATION INSTRUCTIONS FOR ALL WALL CONTROLS

Drill a 1 1/4" hole at the approximate center position of wall control.

Mark a spot 15/16" above the center of the 1 1/4" hole

Align the top mounting tab hole with the spot marked in STEP 2.

Install one (1) screw in the TOP mounting tab. Do not completely tighten.

Make sure tabs are perpendicular to the floor and install the remaining screw in the BOTTOM mounting tab. Tigthen both screws.

Break off the center tab by twisting.

Route the data cable through the 1 1/4" cut hole in STEP 1.

Plug the data cable into the back of the wall control.

Align the wall control up with the mounting tabs. Slide the wall control down to lock it in place on the mounting tabs.