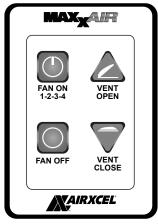

### OPERATION INSTRUCTIONS 6 KEY WALL CONTROL 03600K & 03650K

FOR MAXXFAN® Plus models 4700K & 4900K and MAXXFAN® Deluxe models 8700K thru 8900K

P/N: 00A03600K - White

P/N: 00A03650K - Black

#### **WALL CONTROL FEATURES**

- Allows fan control from convenient wall location
- Turns fan ON or OFF
- 10 Fan Speeds available
- OPENS or CLOSES Vent Lid
- Easy access to Ceiling Fan Mode
- Activate AUTO mode and set thermostat temperature
- Select INTAKE or EXHAUST

|                                            | OPERATION OF 5 KEY WALL CONTROL                                                                                                                                                                                                                                                                                                                                                                                                                                                                                   |  |
|--------------------------------------------|-------------------------------------------------------------------------------------------------------------------------------------------------------------------------------------------------------------------------------------------------------------------------------------------------------------------------------------------------------------------------------------------------------------------------------------------------------------------------------------------------------------------|--|
| FAN<br>ON/OFF                              | Turns the fan motor ON at the last selected speed and OPENS the Vent Lid. Turns the fan motor OFF and CLOSES Vent Lid.  Pressing this key when in AUTO mode will cause the fan to exit AUTO mode.                                                                                                                                                                                                                                                                                                                 |  |
| AUTO                                       | Puts the fan in AUTOMATIC thermostat mode.  Vent lid will automatically open and fan will turn on to cool RV when set temperature is reached. Once RV is cooled down, fan will turn off and vent lid will close. Thermostat is set to last selected temperature (memory function). Green LED will light to indicate MAXXFAN is in AUTO mode. Hold key for three (3) seconds to reset thermostat temperature to 78°F, use (+) & (-) keys to adjust set temperature up or down. Press ON/OFF key to exit AUTO mode. |  |
| <b>A</b> \(\bar{\pi}\)                     | Adjusts the fan speed or thermostat set temperature.  When fan is on in MANUAL mode: adjusts fan speed up or down from 10% to 100% (10 speeds). When fan is in AUTO mode: adjusts thermostat set temperature up or down by 1°F per key press.                                                                                                                                                                                                                                                                     |  |
| OPEN/CLOSE                                 | OPENS and CLOSES the motorized Vent Lid.  Allows the vent lid to be open or closed with the fan motor on or off. Close vent lid with fan motor running in Manual mode to enter Ceiling Fan Mode.                                                                                                                                                                                                                                                                                                                  |  |
| IN/OUT                                     | Reverses fan motor for either INTAKE or EXHAUST air direction.                                                                                                                                                                                                                                                                                                                                                                                                                                                    |  |
| RAIN SENSOR<br>MAXXFAN Plus<br>Models Only | Turns OFF the fan and CLOSES the lid if rain is detected.  If you press any key to try and activate the fan, it will beep three (3) times to let you know the rain sensor is wet. Press any key to activate the fan after the rain sensor has dried. CAUTION:  Rain Sensor will not close the MAXXFAN lif if the lid is opened manually with the knob.                                                                                                                                                            |  |