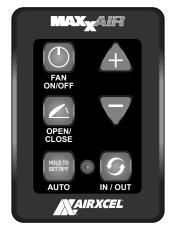

### OPERATION INSTRUCTIONS 6 KEY WALL CONTROL 03600K & 03650K

FOR MAXXFAN® Plus models 4700K & 4900K and MAXXFAN® Deluxe models 8700K thru 8900K

P/N: 00A03600K - White

P/N: 00A03650K - Black

#### **WALL CONTROL FEATURES**

- Allows fan control from convenient wall location
- Turns fan ON or OFF
- 10 Fan Speeds available
- OPENS or CLOSES Vent Lid
- Easy access to Ceiling Fan Mode
- Activate AUTO mode and set thermostat temperature
- Select INTAKE or EXHAUST

|                                            | OPERATION OF 5 KEY WALL CONTROL                                                                                                                                                                                                                                                                                                                                                                                                                                                                                   |  |
|--------------------------------------------|-------------------------------------------------------------------------------------------------------------------------------------------------------------------------------------------------------------------------------------------------------------------------------------------------------------------------------------------------------------------------------------------------------------------------------------------------------------------------------------------------------------------|--|
| FAN<br>ON/OFF                              | Turns the fan motor ON at the last selected speed and OPENS the Vent Lid. Turns the fan motor OFF and CLOSES Vent Lid.  Pressing this key when in AUTO mode will cause the fan to exit AUTO mode.                                                                                                                                                                                                                                                                                                                 |  |
| AUTO                                       | Puts the fan in AUTOMATIC thermostat mode.  Vent lid will automatically open and fan will turn on to cool RV when set temperature is reached. Once RV is cooled down, fan will turn off and vent lid will close. Thermostat is set to last selected temperature (memory function). Green LED will light to indicate MAXXFAN is in AUTO mode. Hold key for three (3) seconds to reset thermostat temperature to 78°F, use (+) & (-) keys to adjust set temperature up or down. Press ON/OFF key to exit AUTO mode. |  |
| <b>A</b> \(\bar{\pi}\)                     | Adjusts the fan speed or thermostat set temperature.  When fan is on in MANUAL mode: adjusts fan speed up or down from 10% to 100% (10 speeds). When fan is in AUTO mode: adjusts thermostat set temperature up or down by 1°F per key press.                                                                                                                                                                                                                                                                     |  |
| OPEN/CLOSE                                 | OPENS and CLOSES the motorized Vent Lid.  Allows the vent lid to be open or closed with the fan motor on or off. Close vent lid with fan motor running in Manual mode to enter Ceiling Fan Mode.                                                                                                                                                                                                                                                                                                                  |  |
| IN/OUT                                     | Reverses fan motor for either INTAKE or EXHAUST air direction.                                                                                                                                                                                                                                                                                                                                                                                                                                                    |  |
| RAIN SENSOR<br>MAXXFAN Plus<br>Models Only | Turns OFF the fan and CLOSES the lid if rain is detected.  If you press any key to try and activate the fan, it will beep three (3) times to let you know the rain sensor is wet. Press any key to activate the fan after the rain sensor has dried. CAUTION:  Rain Sensor will not close the MAXXFAN lif if the lid is opened manually with the knob.                                                                                                                                                            |  |