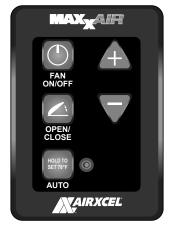

### OPERATION INSTRUCTIONS 5 KEY WALL CONTROL 03601K & 03651K

FOR MAXXFAN® Plus models 4700K & 4900K and MAXXFAN® Deluxe models 8700K thru 8900K

P/N: 00A03601K - White

P/N: 00A03651K - Black

#### **WALL CONTROL FEATURES**

- Allows fan control from convenient wall location
- Turns fan ON or OFF
- 10 Fan Speeds available
- OPENS or CLOSES Vent Lid
- Easy access to Ceiling Fan Mode
- Activate AUTO mode and set thermostat temperature

| OPERATION OF 5 KEY WALL CONTROL            |                                                                                                                                                                                                                                                                                                                                                                                                                                                                                                                   |  |
|--------------------------------------------|-------------------------------------------------------------------------------------------------------------------------------------------------------------------------------------------------------------------------------------------------------------------------------------------------------------------------------------------------------------------------------------------------------------------------------------------------------------------------------------------------------------------|--|
| FAN<br>ON/OFF                              | Turns the fan motor ON at the last selected speed and OPENS the Vent Lid. Turns the fan motor OFF and CLOSES Vent Lid.  Pressing this key when in AUTO mode will cause the fan to exit AUTO mode.                                                                                                                                                                                                                                                                                                                 |  |
| AUTO                                       | Puts the fan in AUTOMATIC thermostat mode.  Vent lid will automatically open and fan will turn on to cool RV when set temperature is reached. Once RV is cooled down, fan will turn off and vent lid will close. Thermostat is set to last selected temperature (memory function). Green LED will light to indicate MAXXFAN is in AUTO mode. Hold key for three (3) seconds to reset thermostat temperature to 78°F, use (+) & (-) keys to adjust set temperature up or down. Press ON/OFF key to exit AUTO mode. |  |
| <b>A</b> \(\bar{\pi}\)                     | Adjusts the fan speed or thermostat set temperature.  When fan is on in MANUAL mode: adjusts fan speed up or down from 10% to 100% (10 speeds). When fan is in AUTO mode: adjusts thermostat set temperature up or down by 1°F per key press.                                                                                                                                                                                                                                                                     |  |
| OPEN/CLOSE                                 | OPENS and CLOSES the motorized Vent Lid.  Allows the vent lid to be open or closed with the fan motor on or off. Close vent lid with fan motor running in Manual mode to enter Ceiling Fan Mode.                                                                                                                                                                                                                                                                                                                  |  |
| RAIN SENSOR<br>MAXXFAN Plus<br>Models Only | Turns OFF the fan and CLOSES the lid if rain is detected.  If you press any key to try and activate the fan, it will beep three (3) times to let you know the rain sensor is wet. Press any key to activate the fan after the rain sensor has dried. CAUTION: Rain Sensor will not close the MAXXFAN lif if the lid is opened manually with the knob.                                                                                                                                                             |  |