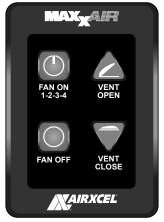

### OPERATION INSTRUCTIONS 4 KEY WALL CONTROL 03540K & 03550K

FOR MAXXFAN® Plus models 4751KS & 4951KS and MAXXFAN® Deluxe models 8751K & 8951K

P/N: 00A03550K - Black

#### **WALL CONTROL FEATURES**

- Allows fan control from convenient wall location
- Turns fan ON or OFF
- 4 Fan Speeds available
- OPENS or CLOSES Vent Lid
- · Easy access to Ceiling Fan Mode
- Keypad controls at ceiling remain active (if applicable)

| OPERATION OF 4 KEY WALL CONTROL |                                                                           |                                                                                                                              |
|---------------------------------|---------------------------------------------------------------------------|------------------------------------------------------------------------------------------------------------------------------|
| FAN ON<br>1-2-3-4               | Turns the fan motor ON at the last selected speed and OPENS the Vent Lid. | When Fan is running, cycles through four (4) fan Speeds. Once HIGH Speed is reached, the fan motor cycles back to LOW Speed. |
| FAN OFF                         | Turns the Fan Motor OFF and CLOSES the Vent Lid                           |                                                                                                                              |
| VENT<br>OPEN                    | OPENS the Vent Lid                                                        | Fan motor remains in previous state                                                                                          |
| VENT<br>CLOSE                   | CLOSES the Vent Lid                                                       | Fan motor remains in previous state. If<br>fan motor is ON, the MAXXFAN enters<br>Ceiling Fan Mode                           |