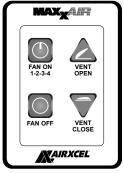

### OPERATION INSTRUCTIONS 4 KEY WALL CONTROL 03540K & 03550K

FOR MAXXFAN® Plus models 4751KS & 4951KS and MAXXFAN® Deluxe models 8751K & 8951K

P/N: 00A03550K - Black

#### **WALL CONTROL FEATURES**

- Allows fan control from convenient wall location
- Turns fan ON or OFF
- 4 Fan Speeds available
- OPENS or CLOSES Vent Lid
- · Easy access to Ceiling Fan Mode
- Keypad controls at ceiling remain active (if applicable)

| OPERATION OF 4 KEY WALL CONTROL |                                                                           |                                                                                                                              |
|---------------------------------|---------------------------------------------------------------------------|------------------------------------------------------------------------------------------------------------------------------|
| FAN ON<br>1-2-3-4               | Turns the fan motor ON at the last selected speed and OPENS the Vent Lid. | When Fan is running, cycles through four (4) fan Speeds. Once HIGH Speed is reached, the fan motor cycles back to LOW Speed. |
| FAN OFF                         | Turns the Fan Motor OFF and CLOSES the Vent Lid                           |                                                                                                                              |
| VENT<br>OPEN                    | OPENS the Vent Lid                                                        | Fan motor remains in previous state                                                                                          |
| VENT<br>CLOSE                   | CLOSES the Vent Lid                                                       | Fan motor remains in previous state. If<br>fan motor is ON, the MAXXFAN enters<br>Ceiling Fan Mode                           |