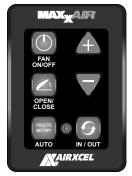

### OPERATION INSTRUCTIONS 5 KEY WALL CONTROL 03601K & 03651K

FOR MAXXFAN® Plus models 4700K & 4900K and MAXXFAN® Deluxe models 8700K thru 8900K

P/N: 00A03601K - White

P/N: 00A03651K - Black

#### **WALL CONTROL FEATURES**

- Allows fan control from convenient wall location
- Turns fan ON or OFF
- 10 Fan Speeds available
- OPENS or CLOSES Vent Lid
- Easy access to Ceiling Fan Mode
- Activate AUTO mode and set thermostat temperature

| OPERATION OF 5 KEY WALL CONTROL            |                                                                                                                                                                                                                                                                                                                                                                                                                                                                                                                   |  |
|--------------------------------------------|-------------------------------------------------------------------------------------------------------------------------------------------------------------------------------------------------------------------------------------------------------------------------------------------------------------------------------------------------------------------------------------------------------------------------------------------------------------------------------------------------------------------|--|
| FAN<br>ON/OFF                              | Turns the fan motor ON at the last selected speed and OPENS the Vent Lid. Turns the fan motor OFF and CLOSES Vent Lid.  Pressing this key when in AUTO mode will cause the fan to exit AUTO mode.                                                                                                                                                                                                                                                                                                                 |  |
| AUTO                                       | Puts the fan in AUTOMATIC thermostat mode.  Vent lid will automatically open and fan will turn on to cool RV when set temperature is reached. Once RV is cooled down, fan will turn off and vent lid will close. Thermostat is set to last selected temperature (memory function). Green LED will light to indicate MAXXFAN is in AUTO mode. Hold key for three (3) seconds to reset thermostat temperature to 78°F, use (+) & (-) keys to adjust set temperature up or down. Press ON/OFF key to exit AUTO mode. |  |
| <b>A</b> \(\bar{\pi}\)                     | Adjusts the fan speed or thermostat set temperature.  When fan is on in MANUAL mode: adjusts fan speed up or down from 10% to 100% (10 speeds). When fan is in AUTO mode: adjusts thermostat set temperature up or down by 1°F per key press.                                                                                                                                                                                                                                                                     |  |
| OPEN/CLOSE                                 | OPENS and CLOSES the motorized Vent Lid.  Allows the vent lid to be open or closed with the fan motor on or off. Close vent lid with fan motor running in Manual mode to enter Ceiling Fan Mode.                                                                                                                                                                                                                                                                                                                  |  |
| RAIN SENSOR<br>MAXXFAN Plus<br>Models Only | Turns OFF the fan and CLOSES the lid if rain is detected.  If you press any key to try and activate the fan, it will beep three (3) times to let you know the rain sensor is wet. Press any key to activate the fan after the rain sensor has dried. CAUTION: Rain Sensor will not close the MAXXFAN lif if the lid is opened manually with the knob.                                                                                                                                                             |  |

### OPERATION INSTRUCTIONS 6 KEY WALL CONTROL 03600K & 03650K

FOR MAXXFAN® Plus models 4700K & 4900K and MAXXFAN® Deluxe models 8700K thru 8900K

P/N: 00A03600K - White

P/N: 00A03650K - Black

#### **WALL CONTROL FEATURES**

- Allows fan control from convenient wall location
- Turns fan ON or OFF
- 10 Fan Speeds available
- OPENS or CLOSES Vent Lid
- Easy access to Ceiling Fan Mode
- Activate AUTO mode and set thermostat temperature
- Select INTAKE or EXHAUST

|                                            | OPERATION OF 5 KEY WALL CONTROL                                                                                                                                                                                                                                                                                                                                                                                                                                                                                   |  |
|--------------------------------------------|-------------------------------------------------------------------------------------------------------------------------------------------------------------------------------------------------------------------------------------------------------------------------------------------------------------------------------------------------------------------------------------------------------------------------------------------------------------------------------------------------------------------|--|
| FAN<br>ON/OFF                              | Turns the fan motor ON at the last selected speed and OPENS the Vent Lid. Turns the fan motor OFF and CLOSES Vent Lid.  Pressing this key when in AUTO mode will cause the fan to exit AUTO mode.                                                                                                                                                                                                                                                                                                                 |  |
| AUTO                                       | Puts the fan in AUTOMATIC thermostat mode.  Vent lid will automatically open and fan will turn on to cool RV when set temperature is reached. Once RV is cooled down, fan will turn off and vent lid will close. Thermostat is set to last selected temperature (memory function). Green LED will light to indicate MAXXFAN is in AUTO mode. Hold key for three (3) seconds to reset thermostat temperature to 78°F, use (+) & (-) keys to adjust set temperature up or down. Press ON/OFF key to exit AUTO mode. |  |
| <b>A</b> \(\bar{\pi}\)                     | Adjusts the fan speed or thermostat set temperature.  When fan is on in MANUAL mode: adjusts fan speed up or down from 10% to 100% (10 speeds). When fan is in AUTO mode: adjusts thermostat set temperature up or down by 1°F per key press.                                                                                                                                                                                                                                                                     |  |
| OPEN/CLOSE                                 | OPENS and CLOSES the motorized Vent Lid.  Allows the vent lid to be open or closed with the fan motor on or off. Close vent lid with fan motor running in Manual mode to enter Ceiling Fan Mode.                                                                                                                                                                                                                                                                                                                  |  |
| IN/OUT                                     | Reverses fan motor for either INTAKE or EXHAUST air direction.                                                                                                                                                                                                                                                                                                                                                                                                                                                    |  |
| RAIN SENSOR<br>MAXXFAN Plus<br>Models Only | Turns OFF the fan and CLOSES the lid if rain is detected.  If you press any key to try and activate the fan, it will beep three (3) times to let you know the rain sensor is wet. Press any key to activate the fan after the rain sensor has dried. CAUTION:  Rain Sensor will not close the MAXXFAN lif if the lid is opened manually with the knob.                                                                                                                                                            |  |