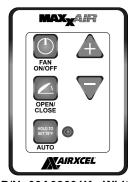

### OPERATION INSTRUCTIONS 5 KEY WALL CONTROL 03601K & 03651K

FOR MAXXFAN® Plus models 4700K & 4900K and MAXXFAN® Deluxe models 8700K thru 8900K

P/N: 00A03601K - White

P/N: 00A03651K - Black

#### **WALL CONTROL FEATURES**

- Allows fan control from convenient wall location
- Turns fan ON or OFF
- 10 Fan Speeds available
- OPENS or CLOSES Vent Lid
- Easy access to Ceiling Fan Mode
- Activate AUTO mode and set thermostat temperature

| OPERATION OF 5 KEY WALL CONTROL            |                                                                                                                                                                                                                                                                                                                                                                                                                                                                                                                   |  |
|--------------------------------------------|-------------------------------------------------------------------------------------------------------------------------------------------------------------------------------------------------------------------------------------------------------------------------------------------------------------------------------------------------------------------------------------------------------------------------------------------------------------------------------------------------------------------|--|
| FAN<br>ON/OFF                              | Turns the fan motor ON at the last selected speed and OPENS the Vent Lid. Turns the fan motor OFF and CLOSES Vent Lid.  Pressing this key when in AUTO mode will cause the fan to exit AUTO mode.                                                                                                                                                                                                                                                                                                                 |  |
| AUTO                                       | Puts the fan in AUTOMATIC thermostat mode.  Vent lid will automatically open and fan will turn on to cool RV when set temperature is reached. Once RV is cooled down, fan will turn off and vent lid will close. Thermostat is set to last selected temperature (memory function). Green LED will light to indicate MAXXFAN is in AUTO mode. Hold key for three (3) seconds to reset thermostat temperature to 78°F, use (+) & (-) keys to adjust set temperature up or down. Press ON/OFF key to exit AUTO mode. |  |
| <b>A</b> \(\bar{\pi}\)                     | Adjusts the fan speed or thermostat set temperature.  When fan is on in MANUAL mode: adjusts fan speed up or down from 10% to 100% (10 speeds). When fan is in AUTO mode: adjusts thermostat set temperature up or down by 1°F per key press.                                                                                                                                                                                                                                                                     |  |
| OPEN/CLOSE                                 | OPENS and CLOSES the motorized Vent Lid.  Allows the vent lid to be open or closed with the fan motor on or off. Close vent lid with fan motor running in Manual mode to enter Ceiling Fan Mode.                                                                                                                                                                                                                                                                                                                  |  |
| RAIN SENSOR<br>MAXXFAN Plus<br>Models Only | Turns OFF the fan and CLOSES the lid if rain is detected.  If you press any key to try and activate the fan, it will beep three (3) times to let you know the rain sensor is wet. Press any key to activate the fan after the rain sensor has dried. CAUTION: Rain Sensor will not close the MAXXFAN lif if the lid is opened manually with the knob.                                                                                                                                                             |  |