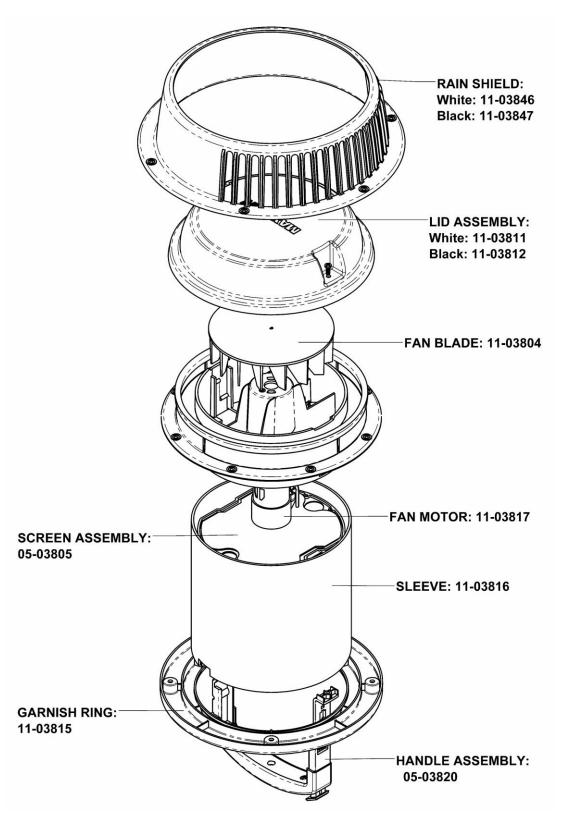

### **REPAIR PARTS LIST**

FOR MAXXFAN DOME MODELS: 3812B, 3812W

Not Shown
Small Parts Package 05-03812