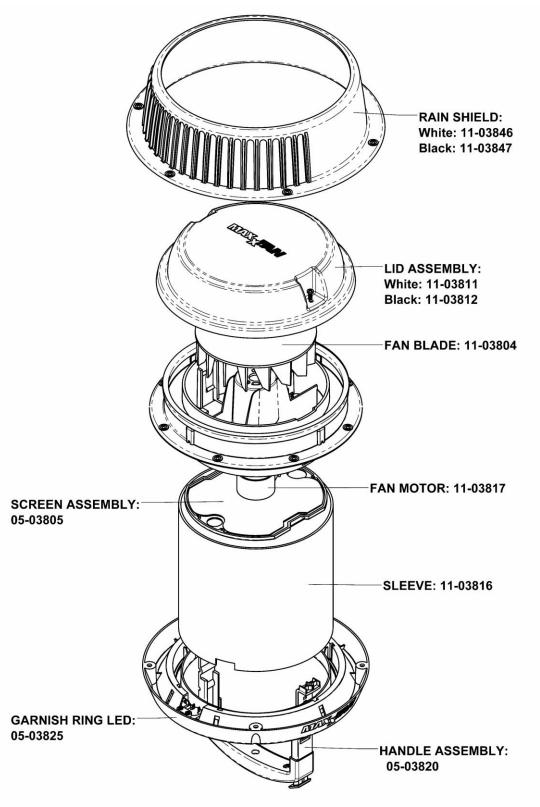

#### **REPAIR PARTS LIST**

FOR MAXXFAN DOME Plus MODELS: 3810B, 3810W

Not Shown
Small Parts Package 05-03810