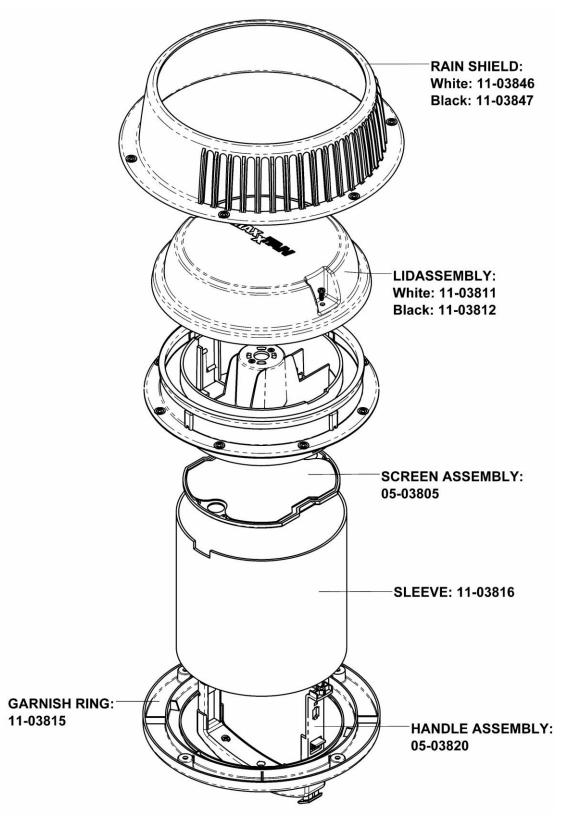

#### **REPAIR PARTS LIST**

FOR MAXXFAN DOME MODELS: 3813B, 3813W

Not Shown
Small Parts Package 05-03812