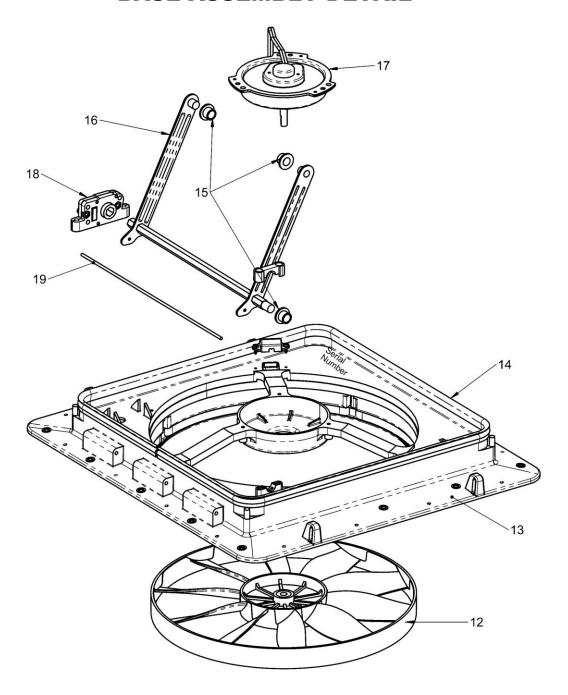

### **BASE ASSEMBLY DETAIL**

| CODE | USED ON<br>MODELS | PART NUMBER | DESCRIPTION                     | NUMBER<br>REQUIRED |
|------|-------------------|-------------|---------------------------------|--------------------|
| 12   | All               | 11-00058    | Fan Blade                       | 1                  |
| 13   | All               | 11-04023    | Base**                          | 1                  |
| 14   | All               | 10-20233    | Rubber Seal                     | 1                  |
| 15   | All               | 10-20287    | Bushing                         | 3                  |
| 16   | All               | 10-20222KS  | Lifter Arm                      | 1                  |
| 17   | All               | 10-04024    | Fan Motor                       | 1                  |
| 18   | All               | 10A04040    | Operator Mechanism, Manual Lift | 1                  |
| 19   | All               | 10-40003k   | Hinge Pin                       | 1                  |

<sup>\*\*</sup>Need to replace entire product