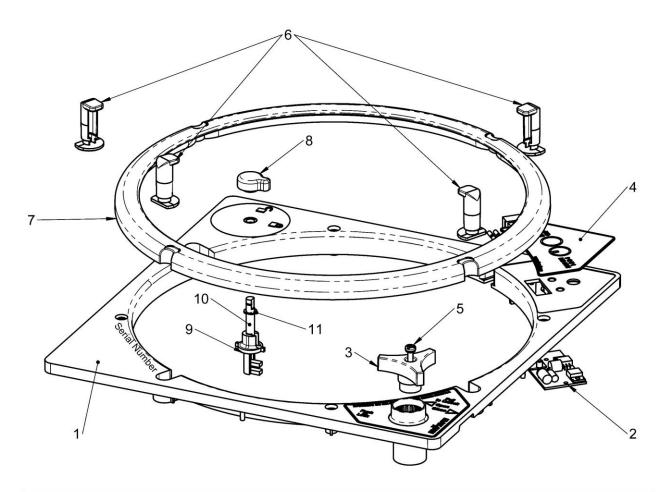

### **CONTROL PLATE ASSEMBLY**

| CODE | USED ON<br>MODELS | PART NUMBER | DESCRIPTION            | NUMBER<br>REQUIRED |
|------|-------------------|-------------|------------------------|--------------------|
| 1    | All               | 10-04060    | Control Plate Assembly | 1                  |
| 2    | All               | 10B04301K   | Printed Circuit Board* | 1                  |
| 3    | All               | 10-04055    | Knob                   | 1                  |
| 4    | All               | 10-43010K   | Keypad*                | 1                  |
| 5    | All               | 10-20265K   | Knob Screw             | 1                  |
| 6    | All               | 05-21233    | Finger, Screen         | 4                  |
| 7    | All               | 05-30925    | Round Interior Screen  | 1                  |
| 8    | All               | 10-04052    | Knob, Lid Lock*        | 1                  |
| 9    | All               | 10-04054    | Lid Lock Pawl*         | 1                  |
| 10   | All               | 10-04053    | Lid Lock Shaft*        | 1                  |
| 11   | All               | 10-04066    | E-Clip*                | 1                  |

<sup>\*</sup> Also included in Control Plate Assembly Package