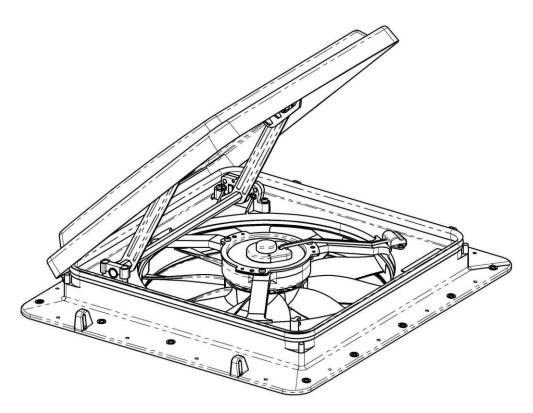

# **MAXXFAN®**

### REPAIR PARTS LIST FOR MAXXFAN LOW PROFILE Models 4301M & 4401M