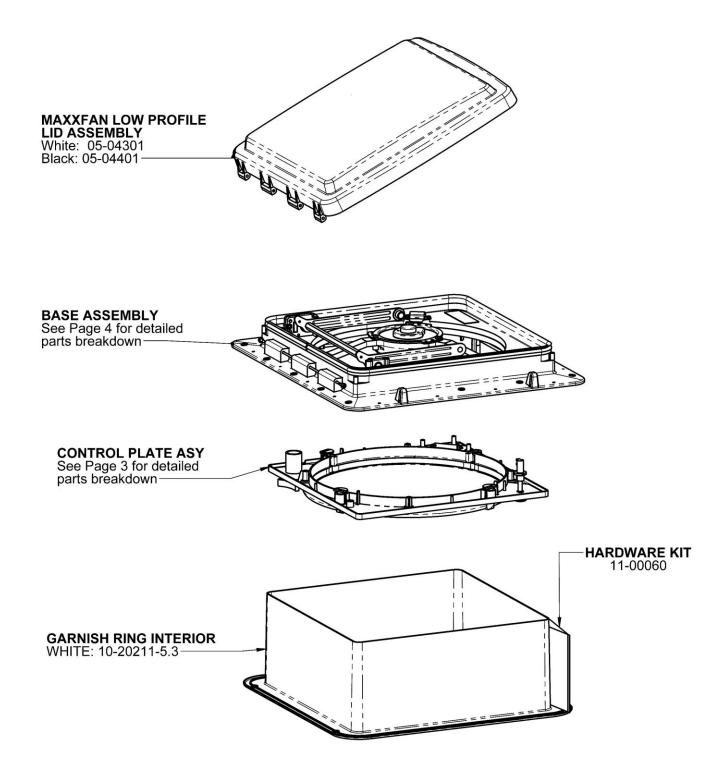

®**

### REPAIR PARTS LIST FOR MAXXFAN LOW PROFILE Models 4301M & 4401M



#### **WARRANTY INFORMATION**

Please have the SERIAL NUMBER of your MAXXFAN available when calling for parts and service. To locate your serial number, please refer to the figures on pages 3 and 4 for serial number locations.

For technical assistance, repair parts or warranty claim assistance concerning your MAXXFAN Low Profile, please contact us at 316.832.3400.

For full WARRANTY terms and conditions, please visit www.AIRXCEL.com.

WARNING! To reduce risk of fire, injury to persons or damage to property, use only in the manner intended by AIRXCEL, INC. Should you have questions, please contact AIRXCEL/MAXXAIR Customer Service at 316.832.3400.



## REPAIR PARTS LIST FOR MAXXFAN LOW PROFILE MODELS 4301M & 4401M



### **CONTROL PLATE ASSEMBLY**



| CODE | USED ON<br>MODELS | PART NUMBER | DESCRIPTION            | NUMBER<br>REQUIRED |
|------|-------------------|-------------|------------------------|--------------------|
| 1    | All               | 10-04060    | Control Plate Assembly | 1                  |
| 2    | All               | 10B04301K   | Printed Circuit Board* | 1                  |
| 3    | All               | 10-04055    | Knob                   | 1                  |
| 4    | All               | 10-43010K   | Keypad*                | 1                  |
| 5    | All               | 10-20265K   | Knob Screw             | 1                  |
| 6    | All               | 05-21233    | Finger, Screen         | 4                  |
| 7    | All               | 05-30925    | Round Int