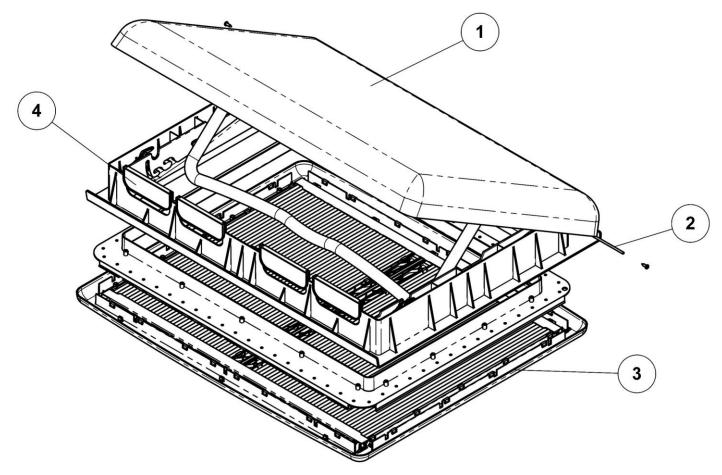

## **REPAIR PARTS LIST**

FOR SKYMAXX LX & SKYMAXX LX Plus International MODELS: 97000i, 97100i, 97010i, 97110i, 97000iA, 97100iA, 97010iA, 97110iA

| CODE | USED ON<br>MODEL | PART<br>NUMBER | DESCRIPTION                   | NO.<br>REQUIRED |
|------|------------------|----------------|-------------------------------|-----------------|
| 1    | All              | 11-00205i      | Lid Assembly                  | 1               |
| 2    | All              | 11A00238i      | Hinge Pin                     | 1               |
| 3    | 97000i,97100i    | 11-00275i      | Interior Frame Assembly       | 1               |
|      | 97010i,97110i    | 11-00250i      | Interior Frame Assembly (LED) | 1               |
| 4    | All              | 05-00185i      | Vent Insert w/ Screen         | 4               |
|      | All              | 11-00185i      | Vent Insert Blank             | 4               |
| ns   | 97000i,97010i    | 11A00260i      | Hardware Kit                  | 1               |
| ns   | 97100i,97110i    | 11A00262i      | Hardware Kit                  | 1               |