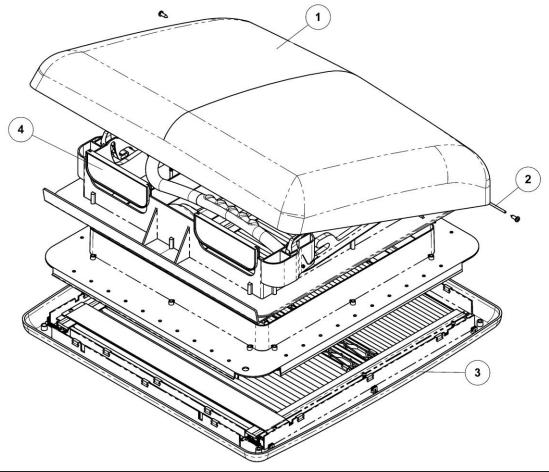

## REPAIR PARTS LIST FOR SKYMAXX & SKYMAXX Plus MODELS 97500 & 97510

| CODE | USED ON<br>MODEL | PART<br>NUMBER | DESCRIPTION                   | NO.<br>REQUIRED |
|------|------------------|----------------|-------------------------------|-----------------|
| 1    | AII              | 11-00105       | Lid Assembly                  | 1               |
| 2    | AII              | 11-00138       | Hinge Pin                     | 1               |
| 3    | 97500            | 11-00175       | Interior Frame Assembly       | 1               |
|      | 97510            | 11-00150       | Interior Frame Assembly (LED) | 1               |
| 4    | All              | 05-00185       | Vent Insert w/ Screen         | 2               |
|      | AII              | 11-00185       | Vent Insert Blank             | 2               |
| ns   | All              | 11-00160       | Hardware Kit                  | 1               |

Code ns - Not Shown

**Small Parts Package Mounting Screws 11-00173**