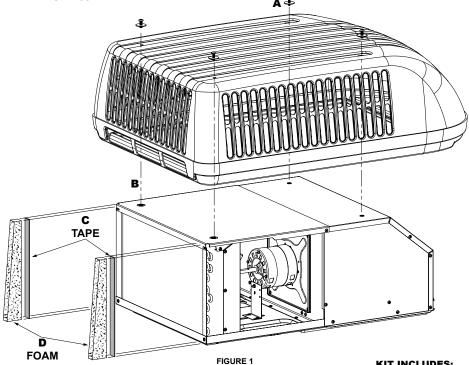

## TUFFMAXX INSTALLATION INSTRUCTIONS A/C REPLACEMENT COVER • P/N: 00-325001

- 1. Remove old A/C Cover and old foam at rear of unit.
- 2. Clean old foam tape off A/C unit and replace with furnished double sided foam tape. See C in Figure 1.
- Apply the new FOAM pieces furnished in this kit. See D in Figure 1. Press them firmly 3. to achieve proper adhesion.
- Install TUFFMAXX cover by sliding the TUFFMAXX cover down and gently over the 4. foam pieces.
- Align the cover by pressing it forward to compress the foam. 5.
- Align cover with existing mounting holes or studs. See A & B in Figure 1. 6.
- 7. Install Stainless Steel Fender Washers and nuts or existing bolts. See A in Figure 1.
- 8. Tighten hardware to secure TUFFMAXX in place.

## KIT INCLUDES:

(1) TUFFMAXX COVER (4) FENDER WASHERS (2) PIECES OF FOAM TAPE (2) PIECES OF FOAM (4) 1/4 - 20 SS NUTS